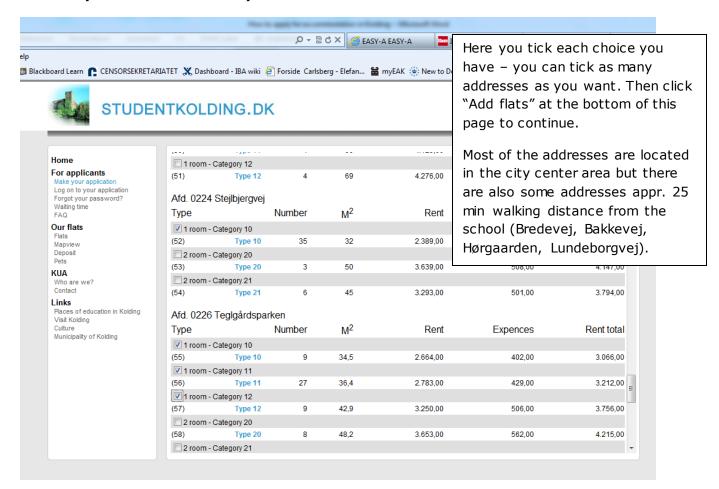

### 5. You must add flats (select flats from the database).

The database now shows a list of all the addresses in Kolding – in the column Number you can see how many flats there are at each address.

6. You can see a list of your choices - you can add more, delete or accept.