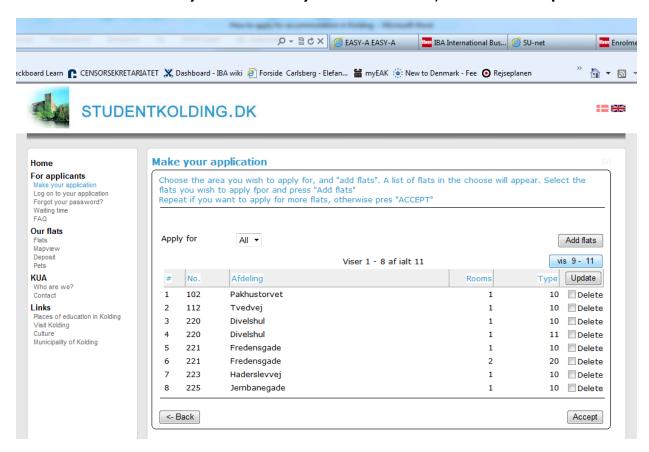

### 5. You must add flats (select flats from the database).

The database now shows a list of all the addresses in Kolding – in the column Number you can see how many flats there are at each address.

6. You can see a list of your choices - you can add more, delete or accept.