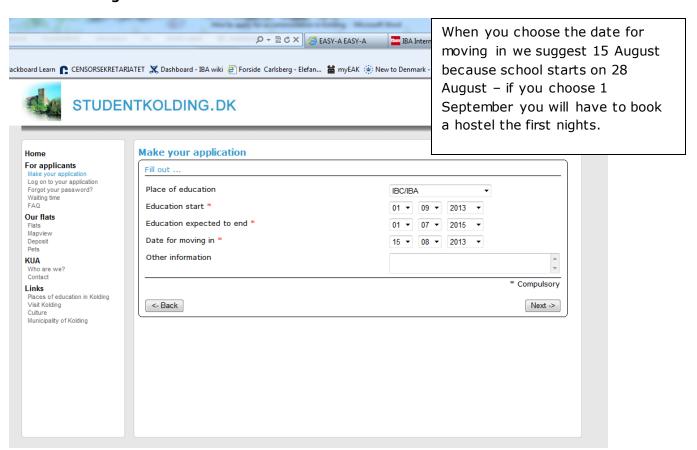

# 4. You must fill in the next window stating the place and start/end of education, and date of moving in.