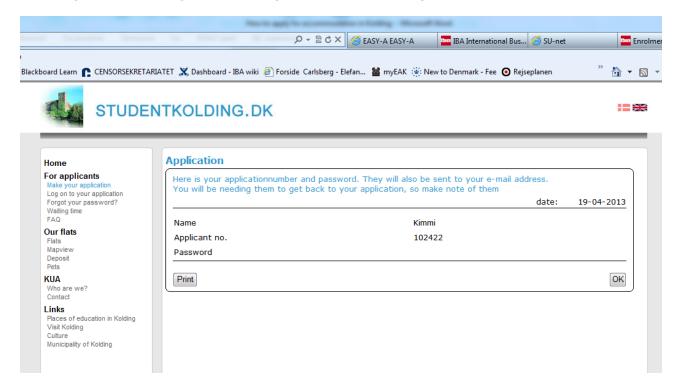

7. When you click "Accept" you will get a receipt and password to the system, which allows you to enter again to view your status in the system.