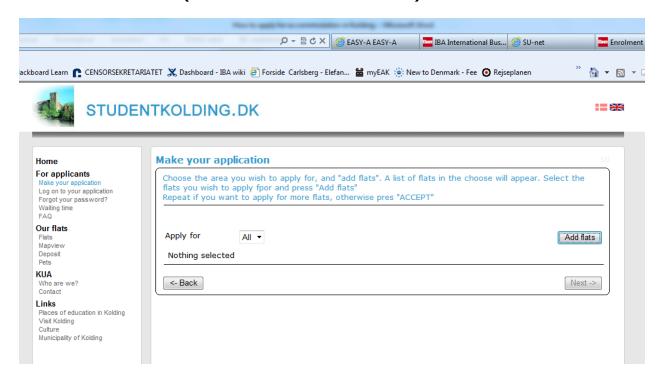

# 4. You must fill in the next window stating the place and start/end of education, and date of moving in.

### 5. You must add flats (select flats from the database).

The database now shows a list of all the addresses in Kolding – in the column Number you can see how many flats there are at each address.

6. You can see a list of your choices - you can add more, delete or accept.