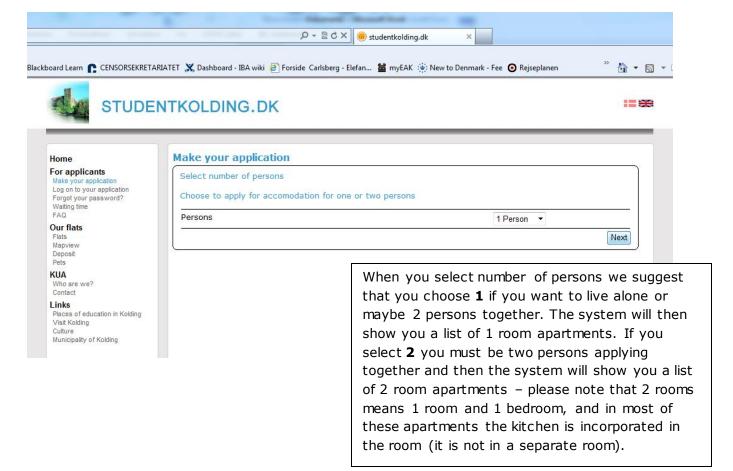

## Guide how to apply for accommodation in Kolding:

1. Go to www.studentkolding.dk and choose "make application".

2. Select the number of persons planning to live in the apartment.